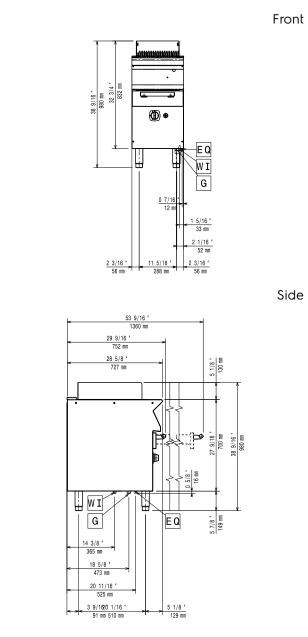

#### FQ Equipotential screw = Gas connection

G

Top

Gas

Gas Power:

371280 (E7JJASBAMCA) Standard gas delivery: Gas Type Option: Gas Inlet:

8 kW Natural Gas LPG;Town 3/4"

#### Key Information:

Cooking surface width: Cooking surface depth: Net weight: Shipping weight: Shipping height: Shipping width: Shipping depth: Shipping volume:

478 mm 40 kg 58 kg 1180 mm 460 mm 810 mm 0.44 m<sup>3</sup>

316 mm

If appliance is set up or next to or against temperature sensitive furniture or similar, a safety gap of approximately 150 mm should be maintained or some form of heat insulation fitted.

Certification group: N7GG